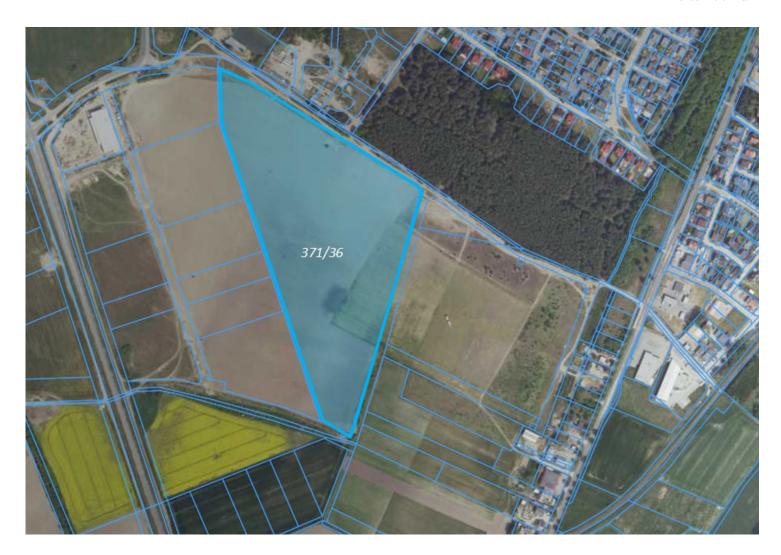

# Poznańska street, Bolechowo, Poland

62-004 Czerwonak, plot registration No.: 371/36

Production, services and trade development areas

9,9592 ha

Nearest provincial city: International Poznań Airport – 27 km, Wrocław - 200 km

### **Real Estate Property Area**

9, 9592 ha Shape: polygon

### Location

North part of the Commune of Czerwonak, on the border with the city of Murowana Goślina, on the provincial road No. 196