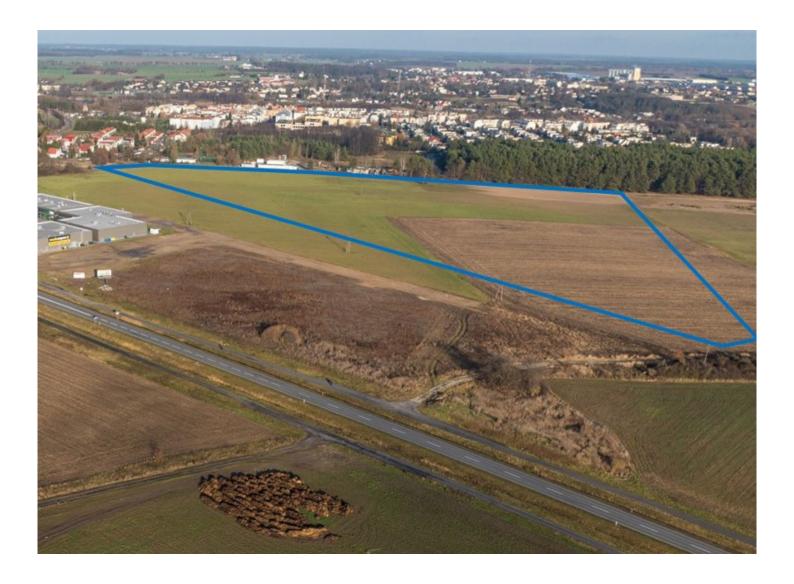

### **Real Estate Property Area**

9, 9592 ha Shape: polygon

### Location

North part of the Commune of Czerwonak, on the border with the city of Murowana Goślina, on the provincial road No. 196

## **Current use**

agricultural

# **Buildings and developments on site**

none